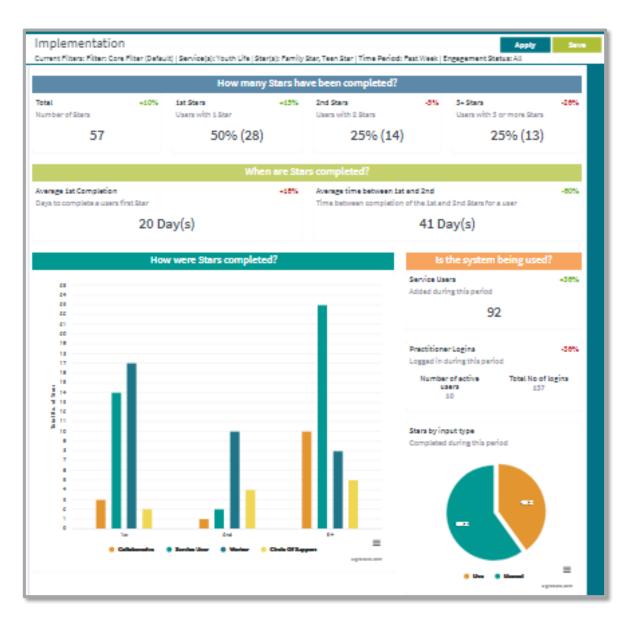

Please note: screenshots show work in progress and are subject to change

Manage your implementation of the Star and keep track of how it is being used in your organisation

Distance Travelled

Current Filters 32