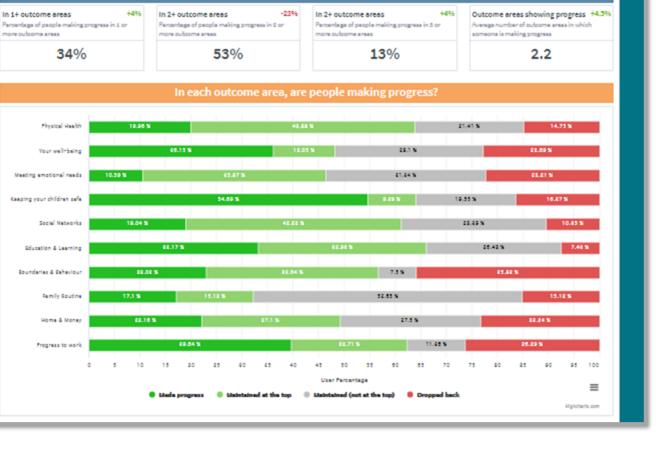

more outcome areas

Please note: screenshots show work in progress and are subject to change

**Easily create** engaging distancetravelled charts, configured to your own filters including custom time periods

Filter: Core Filter (Default) | Service Users: 123 | Service(s): Youth Life | Star: Family Star | Time Period: 01/04/2019 to 13/05/2019 | Baseline: First Star Ever

Percentage of people making progress

井